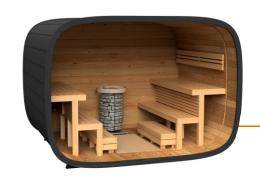

#### Round Cube SINGLE

Round Cube Single is **a one-room sauna** – a perfect choice for a larger group, which has space up to 8 people.