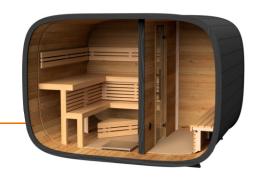

#### Round Cube **DOUBLE**

Round Cube Double is **a two-room sauna** – there's a small rest room to relax between sauna sessions and a sauna room for up to 5 people.