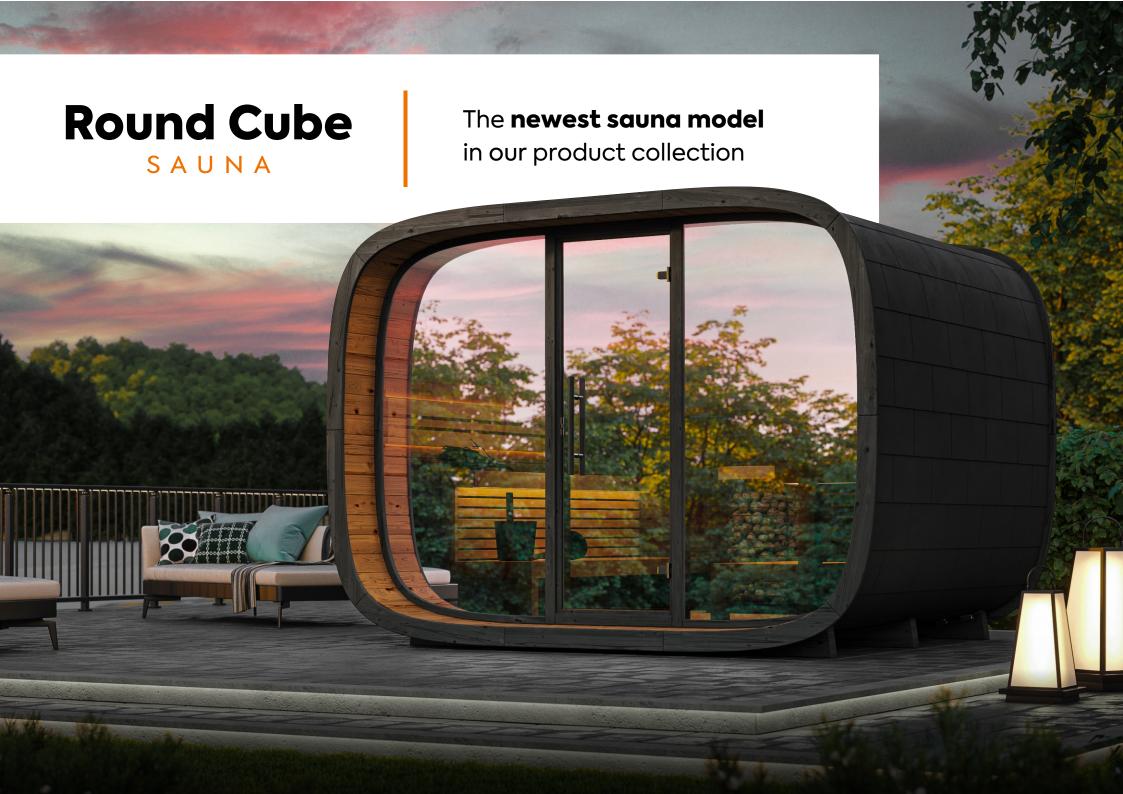

### **Product**

Round Cube is an **exclusive premium class** outdoor sauna **designed and developed by Saunasell** - one of the greatest sauna manufacturers in Estonia with more than **15 years of experience**.

# Design

In addition to it's functional development process, the appearance has been an important aspect in order to bring **a real premium class sauna** into the market.

The exclusive design and eye-catching form meets the highest expectations for a modern and classy sauna.

Round Cube is design-protected, which makes it one of the most unique saunas in Europe by it's look.

# **Appearance**

The panoramic view provides the sauna with plenty of **natural light** and **thermo wood** adds an extra touch to create an uplifting environment.