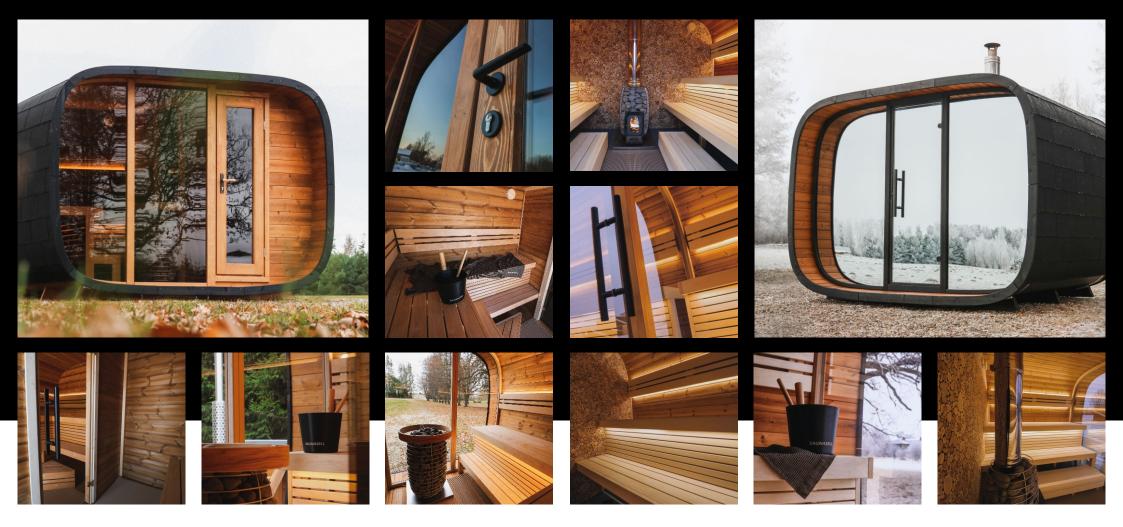

# Design

In addition to it's functional development process, the appearance has been an important aspect in order to bring **a real premium class sauna** into the market.

The exclusive design and eye-catching form meets the highest expectations for a modern and classy sauna.

Round Cube is design-protected, which makes it one of the most unique saunas in Europe by it's look.

# **Appearance**

The panoramic view provides the sauna with plenty of **natural light** and **thermo wood** adds an extra touch to create an uplifting environment.