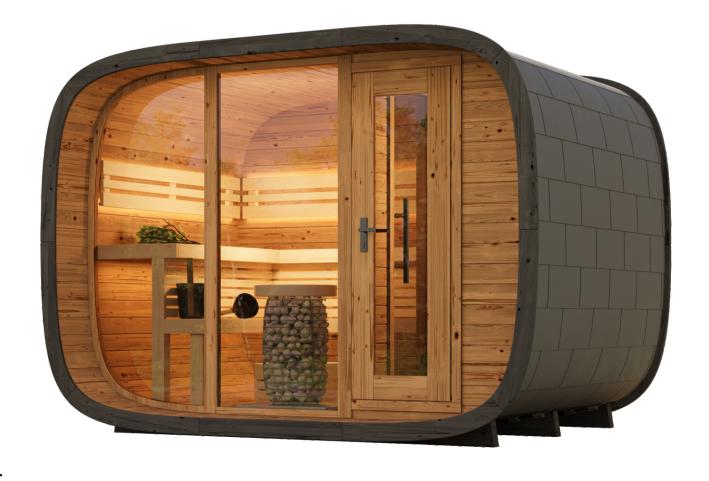

### **Product**

Round Cube is an **exclusive premium class** outdoor sauna **designed and developed by Saunasell** - one of the greatest sauna manufacturers in Estonia with more than **15 years of experience**.

# Design

In addition to it's functional development process, the appearance has been an important aspect in order to bring **a real premium class sauna** into the market.

The exclusive design and eye-catching form meets the highest expectations for a modern and classy sauna.

# **Appearance**

The panoramic view provides the sauna with plenty of **natural light** and **thermo wood** adds an extra touch to create an uplifting environment.