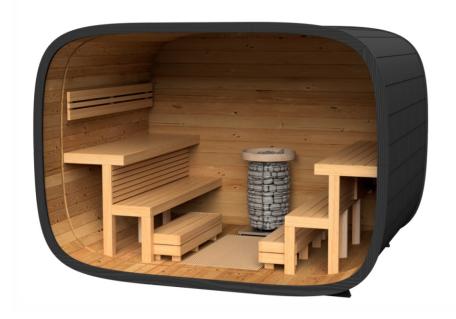

#### Round Cube SINGLE

Round Cube Single is **a one-room sauna** – a perfect choice for a larger group, which has space up to 8 people.