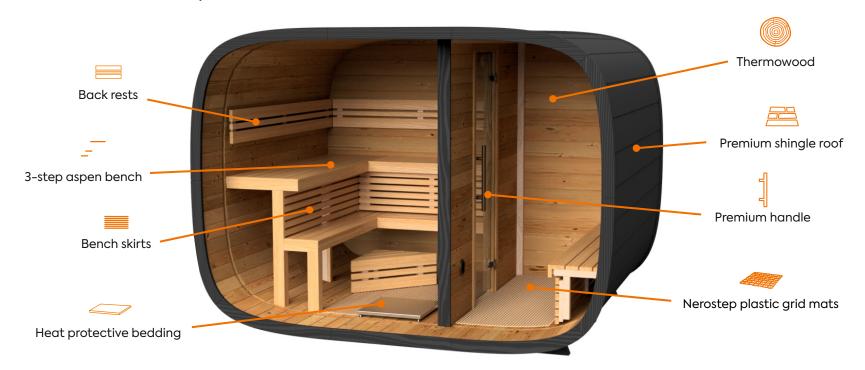

#### **Standard set includes:**

| 40mm THERMOWOOD                                           | WALLS                   | 40mm THERMOWOOD                                                      |
|-----------------------------------------------------------|-------------------------|----------------------------------------------------------------------|
| Premium shingle roof, Icopal Plano XL Black               | ROOF                    | Premium shingle roof, Icopal Plano XL Black                          |
| Tempered MIRROR glass door with PREMIUM handle            | EXTERNAL DOOR           | Wooden <b>lockable</b> door with tempered bronze ISO glass           |
| -                                                         | INTERNAL DOOR           | Tempered bronze glass door with <b>PREMIUM handle</b>                |
| Tempered <b>MIRROR</b> glass, 8mm                         | FRONT WALL              | 2pcs tempered bronze glass WINDOWS                                   |
| 3-level benches with bench skirts                         | BENCHES AND SEATS       | <b>3-level benches</b> with <b>bench skirts</b> + seat in front room |
| 2pcs <b>backrests</b> for sauna room                      | BACKRESTS               | 2pcs <b>backrests</b> for sauna room                                 |
| 1pcs Nerostep plastic grid mats                           | FLOOR COVER             | 2pcs Nerostep plastic grid mats                                      |
| Full circle arches for front and back wall, painted black | ARCHES                  | Full circle arches for front and back wall, painted black            |
| Heat protective bedding for stove, <b>Huum</b>            | HEAT PROTECTIVE BEDDING | Heat protective bedding for stove, <b>Huum</b>                       |
| 4x ventilation openings                                   | VENTILATION OPENINGS    | 3x ventilation openings                                              |
| Natural wood                                              | INSIDE                  | Natural wood                                                         |
| Painted black                                             | BASE FRAME              | Painted black                                                        |
| Painted black                                             | EXTERNAL MOLDINGS       | Painted thermo pine tone                                             |