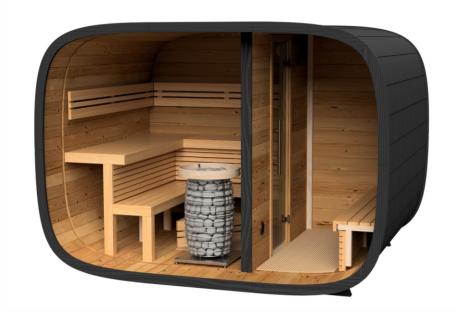

#### Round Cube **DOUBLE**

Round Cube Double is **a two-room sauna** – there's a small rest room to relax between sauna sessions and a sauna room for up to 5 people.