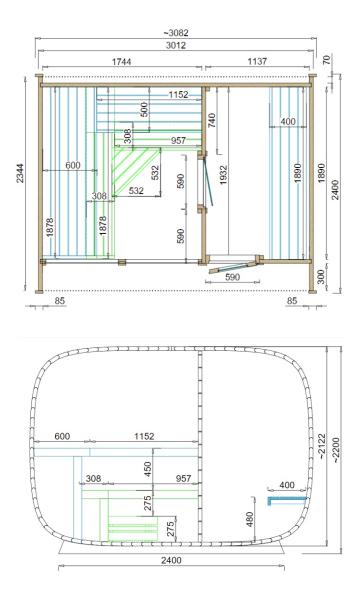

### Room plan

Round Cube has 2 rooms – sauna room, which has space up to 5 people and front room to relax between sauna sessions.

# Specification

| Round Cube Sauna                | Total sauna<br>length | Total sauna<br>width | Rooms | Max. people | Approx.<br>weight |  |
|---------------------------------|-----------------------|----------------------|-------|-------------|-------------------|--|
| 2.4m assembled Round Cube sauna | 3.10 m                | 2.40 m               | 2     | 5           | 1100 kg           |  |