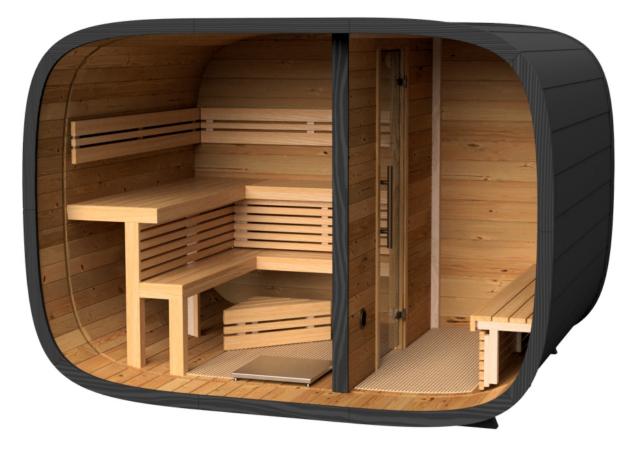

### Room plan

Round Cube has 2 rooms – sauna room, which has space up to 5 people and front room to relax between sauna sessions.

Benches and seats: 3 level benches with bench skirts + seat in front room

#### 2pcs backrests for sauna room

Windows: 2pcs, tempered glass, bronze color tone

Floor cover: 2pcs Nerostep plastic grid mats