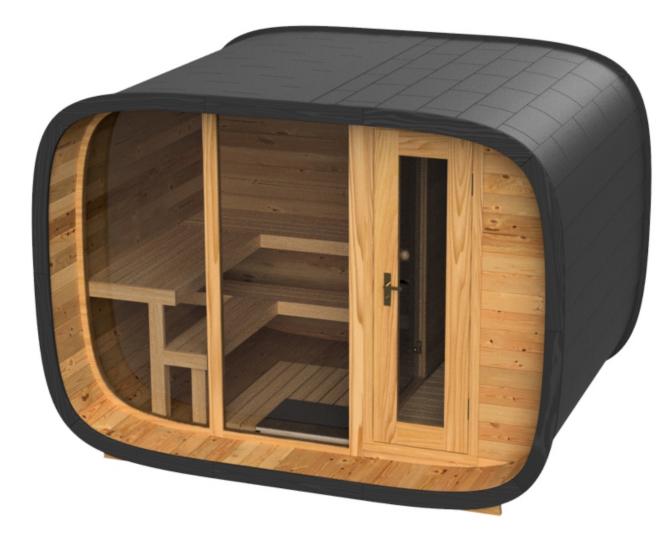

### Room plan

Round Cube has 2 rooms – sauna room, which has space up to 5 people and front room to relax between sauna sessions.

Benches and seats: 3 level benches with bench skirts + seat in front room

#### 2pcs backrests for sauna room

Windows: 2pcs, tempered glass, bronze color tone

Floor cover: 2pcs Nerostep plastic grid mats