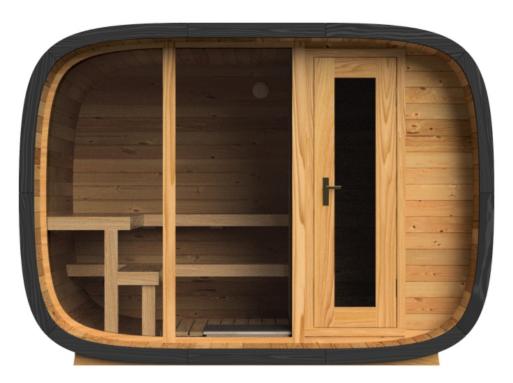

### **Round Cube**

### Room plan

Round Cube has 2 rooms – sauna room, which has space up to 5 people and front room to relax between sauna sessions.

## Design

In addition to it's functional development process, the appearance has been an important aspect in order to bring **a real premium class sauna** into the market.

The **exclusive design** and **eye-catching form** meets the highest expectations for a modern and classy sauna. Round Cube is **design-protected**, which makes it one of the most unique saunas in Europe by it's look.

### Appearance

The panoramic view provides the sauna with plenty of **natural light** and **thermo wood** adds an extra touch to create an uplifting environment.