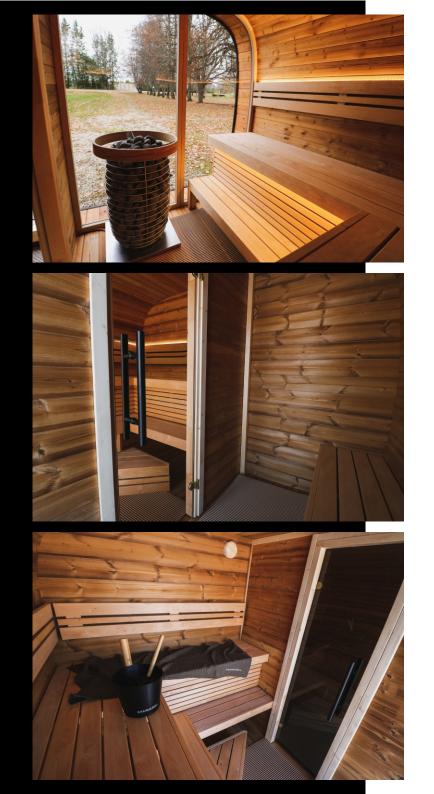

### Room plan

Round Cube has 2 rooms – sauna room, which has space up to 5 people and front room to relax between sauna sessions.

### Appearance

The panoramic view provides the sauna with plenty of **natural light** and **thermo wood** adds an extra touch to create an uplifting environment.

Benches and seats: 3 level benches with bench skirts + seat in front room

#### 2pcs backrests for sauna room

Windows: 2pcs, tempered glass, bronze color tone

Floor cover: 2pcs Nerostep plastic grid mats

LED lights unders the benches and back rests, also in front room

2pcs of ISO glass windows set for front wall, tempered, bronze color tone