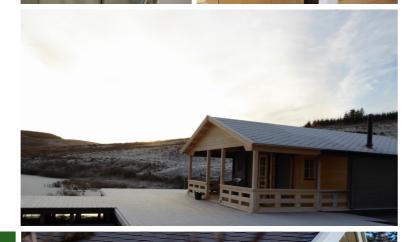

8m           | 3.00m           | T24XL Lodge |

| Optional a            | ccessories:              |
|-----------------------|--------------------------|
| Bitumen Shingle Packs | Panorama Doors & Windows |



### ASCOT T24 SQUARED OFF

|                            | Model info                 | ormation:       |                 |
|----------------------------|----------------------------|-----------------|-----------------|
| Wall<br>thickness          | Roof<br>overhang           | Eaves<br>height | Ridge<br>height |
| 45mm, 60mm<br>or 95mm logs | F = 100cm,<br>B/L/R = 20cm | 1.95m           | 2.80m           |

| Optional accessories: |                     |  |  |  |
|-----------------------|---------------------|--|--|--|
| Bitumen Shingle Packs | Panorama Doors & Wi |  |  |  |











## CUMBRAE Model information: Eaves height Roof

overhang F = 150cm, B

= 20cm, L/R =

30cm

Wall

thickness

60mm or

95mm logs



## **Optional accessories:** Bitumen Shingle Packs

2.21m



|                                | Model info                 | ormation:       |                 |
|--------------------------------|----------------------------|-----------------|-----------------|
| Wall<br>thickness              | Roof<br>overhang           | Eaves<br>height | Ridge<br>height |
| 60mm, 95mm<br>or 120mm<br>logs | F = 100cm,<br>B/L/R = 30cm | 2.34m           | 3.42m           |

### **Bitumen Shingle Packs**