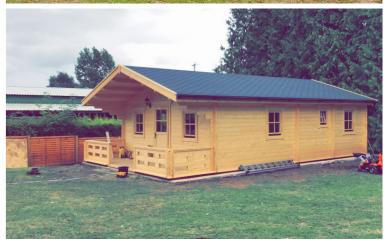

## **Optional accessories:** Bitumen Shingle Packs

2.21m

|                                | Model info                 | ormation:       |                 |
|--------------------------------|----------------------------|-----------------|-----------------|
| Wall<br>thickness              | Roof<br>overhang           | Eaves<br>height | Ridge<br>height |
| 60mm, 95mm<br>or 120mm<br>logs | F = 100cm,<br>B/L/R = 30cm | 2.34m           | 3.42m           |