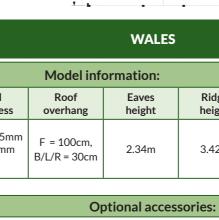

## **Optional accessories:** Bitumen Shingle Packs

2.21m

|                                | Model info                 | ormation:       |                 |
|--------------------------------|----------------------------|-----------------|-----------------|
| Wall<br>thickness              | Roof<br>overhang           | Eaves<br>height | Ridge<br>height |
| 60mm, 95mm<br>or 120mm<br>logs | F = 100cm,<br>B/L/R = 30cm | 2.34m           | 3.42m           |