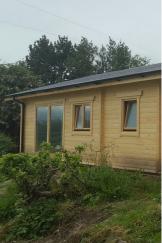

### ASCOT T24 SQUARED OFF

|                            | Model info                 | ormation:       |                 |
|----------------------------|----------------------------|-----------------|-----------------|
| Wall<br>thickness          | Roof<br>overhang           | Eaves<br>height | Ridge<br>height |
| 45mm, 60mm<br>or 95mm logs | F = 100cm,<br>B/L/R = 20cm | 1.95m           | 2.80m           |