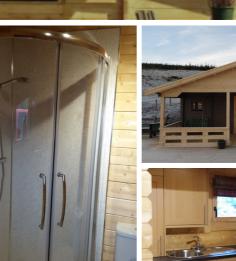

.08m           | 3.00m           | T24XL Lodge |

| Optional a            | ccessories:              |
|-----------------------|--------------------------|
| Bitumen Shingle Packs | Panorama Doors & Windows |



### ASCOT T24 SQUARED OFF

|                            | Model info                 | ormation:       |                 |
|----------------------------|----------------------------|-----------------|-----------------|
| Wall<br>thickness          | Roof<br>overhang           | Eaves<br>height | Ridge<br>height |
| 45mm, 60mm<br>or 95mm logs | F = 100cm,<br>B/L/R = 20cm | 1.95m           | 2.80m           |

| Optional accessories: |                     |  |  |  |
|-----------------------|---------------------|--|--|--|
| Bitumen Shingle Packs | Panorama Doors & Wi |  |  |  |











## CUMBRAE Model information: Eaves height Roof

overhang F = 150cm, B

= 20cm, L/R =

30cm

Wall

thickness

60mm or

95mm logs



## **Optional accessories:** Bitumen Shingle Packs

2.21m



|                                | Model info                 | ormation:       |                 |
|--------------------------------|----------------------------|-----------------|-----------------|
| Wall<br>thickness              | Roof<br>overhang           | Eaves<br>height | Ridge<br>height |
| 60mm, 95mm<br>or 120mm<br>logs | F = 100cm,<br>B/L/R = 30cm | 2.34m           | 3.42m           |

### **Bitumen Shingle Packs**