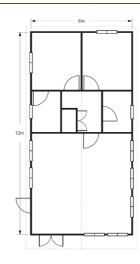

nal accessories: |                     |  |  |  |
|-----------------------|---------------------|--|--|--|
| Bitumen Shingle Packs | Panorama Doors & Wi |  |  |  |











## CUMBRAE Model information: Eaves height Roof

overhang F = 150cm, B

= 20cm, L/R =

30cm

Wall

thickness

60mm or

95mm logs



## **Optional accessories:** Bitumen Shingle Packs

2.21m



|                                | Model info                 | ormation:       |                 |
|--------------------------------|----------------------------|-----------------|-----------------|
| Wall<br>thickness              | Roof<br>overhang           | Eaves<br>height | Ridge<br>height |
| 60mm, 95mm<br>or 120mm<br>logs | F = 100cm,<br>B/L/R = 30cm | 2.34m           | 3.42m           |

### **Bitumen Shingle Packs**