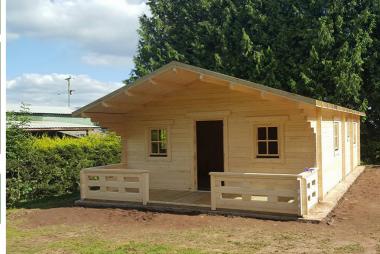

## **Optional accessories:** Bitumen Shingle Packs

2.21m

|                                | Model info                 | ormation:       |                 |
|--------------------------------|----------------------------|-----------------|-----------------|
| Wall<br>thickness              | Roof<br>overhang           | Eaves<br>height | Ridge<br>height |
| 60mm, 95mm<br>or 120mm<br>logs | F = 100cm,<br>B/L/R = 30cm | 2.34m           | 3.42m           |