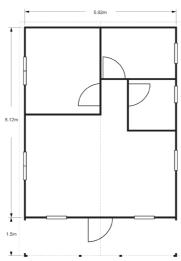

& Windows |



### ASCOT T24 SQUARED OFF

|                            | Model info                 | ormation:       |                 |
|----------------------------|----------------------------|-----------------|-----------------|
| Wall<br>thickness          | Roof<br>overhang           | Eaves<br>height | Ridge<br>height |
| 45mm, 60mm<br>or 95mm logs | F = 100cm,<br>B/L/R = 20cm | 1.95m           | 2.80m           |

| Optional accessories: |                     |  |  |  |
|-----------------------|---------------------|--|--|--|
| Bitumen Shingle Packs | Panorama Doors & Wi |  |  |  |











## CUMBRAE Model information: Eaves height Roof

overhang F = 150cm, B

= 20cm, L/R =

30cm

Wall

thickness

60mm or

95mm logs



## **Optional accessories:** Bitumen Shingle Packs

2.21m



|                                | Model info                 | ormation:       |                 |
|--------------------------------|----------------------------|-----------------|-----------------|
| Wall<br>thickness              | Roof<br>overhang           | Eaves<br>height | Ridge<br>height |
| 60mm, 95mm<br>or 120mm<br>logs | F = 100cm,<br>B/L/R = 30cm | 2.34m           | 3.42m           |

### **Bitumen Shingle Packs**