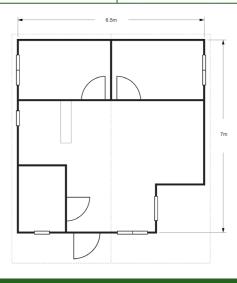

### ASCOT T24 SQUARED OFF

|                            | Model info                 | ormation:       |                 |
|----------------------------|----------------------------|-----------------|-----------------|
| Wall<br>thickness          | Roof<br>overhang           | Eaves<br>height | Ridge<br>height |
| 45mm, 60mm<br>or 95mm logs | F = 100cm,<br>B/L/R = 20cm | 1.95m           | 2.80m           |

| Optional accessories: |                     |  |  |  |
|-----------------------|---------------------|--|--|--|
| Bitumen Shingle Packs | Panorama Doors & Wi |  |  |  |