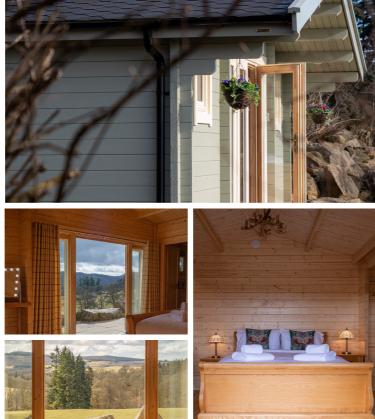

| 3.00m           | T24XL Lodge |

| Optional a            | ccessories:              |
|-----------------------|--------------------------|
| Bitumen Shingle Packs | Panorama Doors & Windows |



### ASCOT T24 SQUARED OFF

|                            | Model info                 | ormation:       |                 |
|----------------------------|----------------------------|-----------------|-----------------|
| Wall<br>thickness          | Roof<br>overhang           | Eaves<br>height | Ridge<br>height |
| 45mm, 60mm<br>or 95mm logs | F = 100cm,<br>B/L/R = 20cm | 1.95m           | 2.80m           |

| Optional accessories: |                     |  |  |  |
|-----------------------|---------------------|--|--|--|
| Bitumen Shingle Packs | Panorama Doors & Wi |  |  |  |











## CUMBRAE Model information: Eaves height Roof

overhang F = 150cm, B

= 20cm, L/R =

30cm

Wall

thickness

60mm or

95mm logs



## **Optional accessories:** Bitumen Shingle Packs

2.21m



|                                | Model info                 | ormation:       |                 |
|--------------------------------|----------------------------|-----------------|-----------------|
| Wall<br>thickness              | Roof<br>overhang           | Eaves<br>height | Ridge<br>height |
| 60mm, 95mm<br>or 120mm<br>logs | F = 100cm,<br>B/L/R = 30cm | 2.34m           | 3.42m           |

### **Bitumen Shingle Packs**