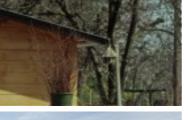

### ASCOT T24 SQUARED OFF

|                            | Model info                 | ormation:       |                 |
|----------------------------|----------------------------|-----------------|-----------------|
| Wall<br>thickness          | Roof<br>overhang           | Eaves<br>height | Ridge<br>height |
| 45mm, 60mm<br>or 95mm logs | F = 100cm,<br>B/L/R = 20cm | 1.95m           | 2.80m           |

| Optional accessories: |                     |  |  |  |
|-----------------------|---------------------|--|--|--|
| Bitumen Shingle Packs | Panorama Doors & Wi |  |  |  |