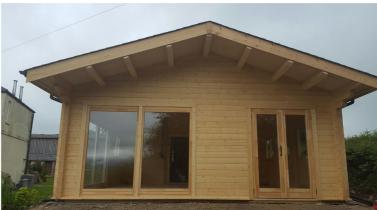

## CUMBRAE Model information: Eaves height Roof

overhang F = 150cm, B

= 20cm, L/R =

30cm

Wall

thickness

60mm or

95mm logs

## **Optional accessories:** Bitumen Shingle Packs

2.21m

|                                | Model info                 | ormation:       |                 |
|--------------------------------|----------------------------|-----------------|-----------------|
| Wall<br>thickness              | Roof<br>overhang           | Eaves<br>height | Ridge<br>height |
| 60mm, 95mm<br>or 120mm<br>logs | F = 100cm,<br>B/L/R = 30cm | 2.34m           | 3.42m           |