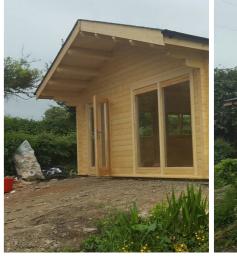

### ASCOT T24XL

|                            | Model inf                  | ormation:       |                 |             |
|----------------------------|----------------------------|-----------------|-----------------|-------------|
| Wall<br>thickness          | Roof<br>overhang           | Eaves<br>height | Ridge<br>height |             |
| 45mm, 60mm<br>or 95mm logs | F = 100cm,<br>B/L/R = 30cm | 2.08m           | 3.00m           | T24XL Lodge |