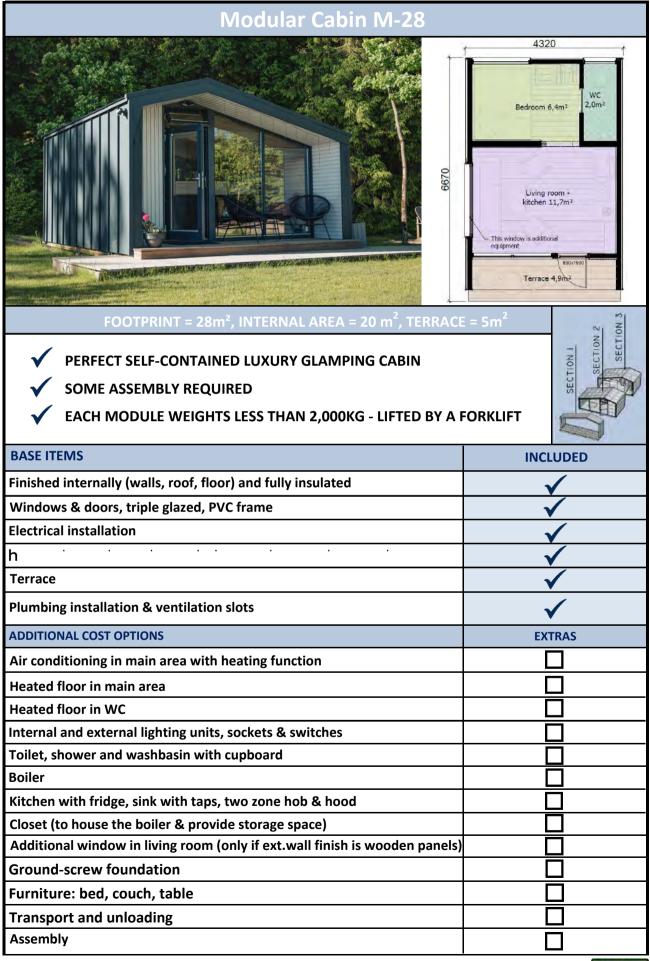

# **M-Cabin Range**

| Modular Room M-14                                                                                                                                                                                                                                                                                                                                                                                                                                                                                                                                                                                                                                                                                                                                                                                                                                                                                                                                                                                                                                                                                                                                                                                                                                                                                                                                                                                                                                                                                                                                                                                                                                                                                                                                                                                                                                                                                                                                                                                                                                                                              |          |  |
|------------------------------------------------------------------------------------------------------------------------------------------------------------------------------------------------------------------------------------------------------------------------------------------------------------------------------------------------------------------------------------------------------------------------------------------------------------------------------------------------------------------------------------------------------------------------------------------------------------------------------------------------------------------------------------------------------------------------------------------------------------------------------------------------------------------------------------------------------------------------------------------------------------------------------------------------------------------------------------------------------------------------------------------------------------------------------------------------------------------------------------------------------------------------------------------------------------------------------------------------------------------------------------------------------------------------------------------------------------------------------------------------------------------------------------------------------------------------------------------------------------------------------------------------------------------------------------------------------------------------------------------------------------------------------------------------------------------------------------------------------------------------------------------------------------------------------------------------------------------------------------------------------------------------------------------------------------------------------------------------------------------------------------------------------------------------------------------------|----------|--|
| asto                                                                                                                                                                                                                                                                                                                                                                                                                                                                                                                                                                                                                                                                                                                                                                                                                                                                                                                                                                                                                                                                                                                                                                                                                                                                                                                                                                                                                                                                                                                                                                                                                                                                                                                                                                                                                                                                                                                                                                                                                                                                                           | 4320     |  |
| Image: Contrast of the second sec |          |  |
| •                                                                                                                                                                                                                                                                                                                                                                                                                                                                                                                                                                                                                                                                                                                                                                                                                                                                                                                                                                                                                                                                                                                                                                                                                                                                                                                                                                                                                                                                                                                                                                                                                                                                                                                                                                                                                                                                                                                                                                                                                                                                                              | S        |  |
| •                                                                                                                                                                                                                                                                                                                                                                                                                                                                                                                                                                                                                                                                                                                                                                                                                                                                                                                                                                                                                                                                                                                                                                                                                                                                                                                                                                                                                                                                                                                                                                                                                                                                                                                                                                                                                                                                                                                                                                                                                                                                                              | INCLUDED |  |
| WEIGHS LESS THAN 2,000KG - LIFTED BY A FORKLIFT                                                                                                                                                                                                                                                                                                                                                                                                                                                                                                                                                                                                                                                                                                                                                                                                                                                                                                                                                                                                                                                                                                                                                                                                                                                                                                                                                                                                                                                                                                                                                                                                                                                                                                                                                                                                                                                                                                                                                                                                                                                |          |  |
| WEIGHS LESS THAN 2,000KG - LIFTED BY A FORKLIFT BASE ITEMS                                                                                                                                                                                                                                                                                                                                                                                                                                                                                                                                                                                                                                                                                                                                                                                                                                                                                                                                                                                                                                                                                                                                                                                                                                                                                                                                                                                                                                                                                                                                                                                                                                                                                                                                                                                                                                                                                                                                                                                                                                     |          |  |
| WEIGHS LESS THAN 2,000KG - LIFTED BY A FORKLIFT BASE ITEMS Finished internally (walls, roof, floor) and fully insulated                                                                                                                                                                                                                                                                                                                                                                                                                                                                                                                                                                                                                                                                                                                                                                                                                                                                                                                                                                                                                                                                                                                                                                                                                                                                                                                                                                                                                                                                                                                                                                                                                                                                                                                                                                                                                                                                                                                                                                        |          |  |
| WEIGHS LESS THAN 2,000KG - LIFTED BY A FORKLIFT BASE ITEMS Finished internally (walls, roof, floor) and fully insulated Windows & doors, triple glazed, PVC frame                                                                                                                                                                                                                                                                                                                                                                                                                                                                                                                                                                                                                                                                                                                                                                                                                                                                                                                                                                                                                                                                                                                                                                                                                                                                                                                                                                                                                                                                                                                                                                                                                                                                                                                                                                                                                                                                                                                              |          |  |
| <ul> <li>WEIGHS LESS THAN 2,000KG - LIFTED BY A FORKLIFT</li> <li>BASE ITEMS</li> <li>Finished internally (walls, roof, floor) and fully insulated</li> <li>Windows &amp; doors, triple glazed, PVC frame</li> <li>Electrical installation</li> <li>Profiled classic metal sheets or painted wooden external</li> </ul>                                                                                                                                                                                                                                                                                                                                                                                                                                                                                                                                                                                                                                                                                                                                                                                                                                                                                                                                                                                                                                                                                                                                                                                                                                                                                                                                                                                                                                                                                                                                                                                                                                                                                                                                                                        |          |  |
| <ul> <li>WEIGHS LESS THAN 2,000KG - LIFTED BY A FORKLIFT</li> <li>BASE ITEMS</li> <li>Finished internally (walls, roof, floor) and fully insulated</li> <li>Windows &amp; doors, triple glazed, PVC frame</li> <li>Electrical installation</li> <li>Profiled classic metal sheets or painted wooden external cladding</li> </ul>                                                                                                                                                                                                                                                                                                                                                                                                                                                                                                                                                                                                                                                                                                                                                                                                                                                                                                                                                                                                                                                                                                                                                                                                                                                                                                                                                                                                                                                                                                                                                                                                                                                                                                                                                               |          |  |
| <ul> <li>WEIGHS LESS THAN 2,000KG - LIFTED BY A FORKLIFT</li> <li>BASE ITEMS</li> <li>Finished internally (walls, roof, floor) and fully insulated</li> <li>Windows &amp; doors, triple glazed, PVC frame</li> <li>Electrical installation</li> <li>Profiled classic metal sheets or painted wooden external cladding</li> <li>Terrace</li> </ul>                                                                                                                                                                                                                                                                                                                                                                                                                                                                                                                                                                                                                                                                                                                                                                                                                                                                                                                                                                                                                                                                                                                                                                                                                                                                                                                                                                                                                                                                                                                                                                                                                                                                                                                                              | INCLUDED |  |
| <ul> <li>WEIGHS LESS THAN 2,000KG - LIFTED BY A FORKLIFT</li> <li>BASE ITEMS</li> <li>Finished internally (walls, roof, floor) and fully insulated</li> <li>Windows &amp; doors, triple glazed, PVC frame</li> <li>Electrical installation</li> <li>Profiled classic metal sheets or painted wooden external cladding</li> <li>Terrace</li> <li>ADDITIONAL COST OPTIONS</li> </ul>                                                                                                                                                                                                                                                                                                                                                                                                                                                                                                                                                                                                                                                                                                                                                                                                                                                                                                                                                                                                                                                                                                                                                                                                                                                                                                                                                                                                                                                                                                                                                                                                                                                                                                             | INCLUDED |  |
| <ul> <li>WEIGHS LESS THAN 2,000KG - LIFTED BY A FORKLIFT</li> <li>BASE ITEMS</li> <li>Finished internally (walls, roof, floor) and fully insulated</li> <li>Windows &amp; doors, triple glazed, PVC frame</li> <li>Electrical installation</li> <li>Profiled classic metal sheets or painted wooden external cladding</li> <li>Terrace</li> <li>ADDITIONAL COST OPTIONS</li> <li>Air conditioner with heating function</li> </ul>                                                                                                                                                                                                                                                                                                                                                                                                                                                                                                                                                                                                                                                                                                                                                                                                                                                                                                                                                                                                                                                                                                                                                                                                                                                                                                                                                                                                                                                                                                                                                                                                                                                              | INCLUDED |  |
| <ul> <li>WEIGHS LESS THAN 2,000KG - LIFTED BY A FORKLIFT</li> <li>BASE ITEMS</li> <li>Finished internally (walls, roof, floor) and fully insulated</li> <li>Windows &amp; doors, triple glazed, PVC frame</li> <li>Electrical installation</li> <li>Profiled classic metal sheets or painted wooden external cladding</li> <li>Terrace</li> <li>ADDITIONAL COST OPTIONS</li> <li>Air conditioner with heating function</li> <li>Heated floor</li> </ul>                                                                                                                                                                                                                                                                                                                                                                                                                                                                                                                                                                                                                                                                                                                                                                                                                                                                                                                                                                                                                                                                                                                                                                                                                                                                                                                                                                                                                                                                                                                                                                                                                                        | INCLUDED |  |
| <ul> <li>WEIGHS LESS THAN 2,000KG - LIFTED BY A FORKLIFT</li> <li>BASE ITEMS</li> <li>Finished internally (walls, roof, floor) and fully insulated</li> <li>Windows &amp; doors, triple glazed, PVC frame</li> <li>Electrical installation</li> <li>Profiled classic metal sheets or painted wooden external cladding</li> <li>Terrace</li> <li>ADDITIONAL COST OPTIONS</li> <li>Air conditioner with heating function</li> <li>Heated floor</li> <li>Internal and external lighting units, sockets and switches</li> </ul>                                                                                                                                                                                                                                                                                                                                                                                                                                                                                                                                                                                                                                                                                                                                                                                                                                                                                                                                                                                                                                                                                                                                                                                                                                                                                                                                                                                                                                                                                                                                                                    | INCLUDED |  |
| <ul> <li>WEIGHS LESS THAN 2,000KG - LIFTED BY A FORKLIFT</li> <li>BASE ITEMS</li> <li>Finished internally (walls, roof, floor) and fully insulated</li> <li>Windows &amp; doors, triple glazed, PVC frame</li> <li>Electrical installation</li> <li>Profiled classic metal sheets or painted wooden external cladding</li> <li>Terrace</li> <li>ADDITIONAL COST OPTIONS</li> <li>Air conditioner with heating function</li> <li>Heated floor</li> <li>Internal and external lighting units, sockets and switches</li> <li>Ground-screw foundation</li> </ul>                                                                                                                                                                                                                                                                                                                                                                                                                                                                                                                                                                                                                                                                                                                                                                                                                                                                                                                                                                                                                                                                                                                                                                                                                                                                                                                                                                                                                                                                                                                                   | INCLUDED |  |