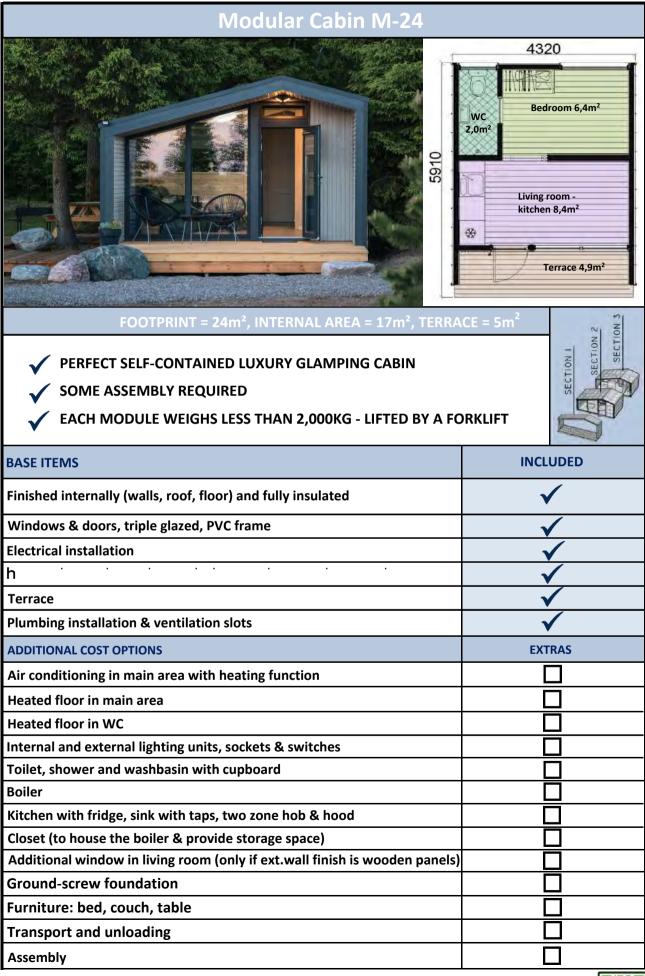

| INCLUDED |  |



#### DESIGNED FOR HIGH-QUALITY HOLIDAY AND WORK





### DESIGNED FOR HIGH-QUALITY HOLIDAY AND WORK





DESIGNED FOR HIGH-QUALITY HOLIDAY AND WORK

| Modular House M-47                                                                                                                                                                            |              |  |
|-----------------------------------------------------------------------------------------------------------------------------------------------------------------------------------------------|--------------|--|
|                                                                                                                                                                                               |              |  |
| FOOTPRINT - 47m <sup>2</sup> , INTERNAL AREA = 34m <sup>2</sup