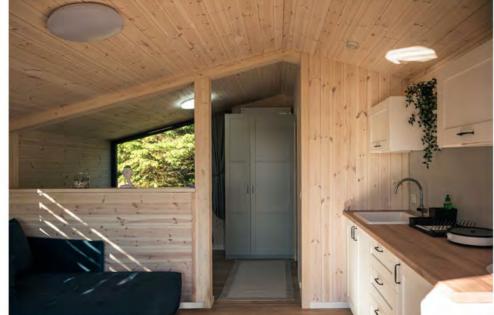

### DESIGNED FOR HIGH-QUALITY HOLIDAY AND WORK

DESIGNED FOR HIGH-QUALITY HOLIDAY AND WORK

| Modular House M-47                                                                                                                                                                            |              |  |
|-----------------------------------------------------------------------------------------------------------------------------------------------------------------------------------------------|--------------|--|
|                                                                                                                                                                                               |              |  |
| FOOTPRINT - 47m <sup>2</sup> , INTERNAL AREA = 34m <sup>2</sup> , PANTRY = 1,5 m <sup>2</sup> , TERRACE = 20m <sup>2</sup><br>✓ PERFECT SELF-CONTAINED LUXURY GLAMPING LODGE OR HOLIDAY HOUSE |              |  |
| -TO ION-                                                                                                                                                                                      |              |  |
| <ul> <li>✓ SOME ASSEMBLY REQUIRED</li> <li>✓ 6 MODULES - 2 BEDROOMS</li> </ul>                                                                                                                |              |  |
|                                                                                                                                                                                               |              |  |
| EACH MODULE WEIGHS LESS THAN 2,000KG - LIFTED BY A FORK<br>BASE ITEMS                                                                                                                         |              |  |
| Finished internally (walls, roof, floor) and fully insulated                                                                                                                                  | INCLUDED     |  |
|                                                                                                                                                                                               | •            |  |
| Windows & doors, triple glazed, PVC frame                                                                                                                                                     | <b>v</b>     |  |
| Electrical installation                                                                                                                                                                       | <b>√</b>     |  |
| h                                                                                                                                                                                             | <b>√</b>     |  |
| Terrace                                                                                                                                                                                       | <b>√</b>     |  |
| Plumbing installation & ventilation slots                                                                                                                                                     | $\checkmark$ |  |
| ADDITIONAL COST OPTIONS                                                                                                                                                                       | EXTRAS       |  |
| Air conditioning in main area with heating function                                                                                                                                           |              |  |
| Heated floor in main area                                                                                                                                                                     |              |  |
| Heated floor in WC                                                                                                                                                                            |              |  |
| Internal and external lighting units, sockets & switches                                                                                                                                      |              |  |
| Toilet, shower and washbasin with cupboard                                                                                                                                                    |              |  |
| Boiler                                                                                                                                                                                        |              |  |
| Kitchen with fridge, sink with taps, two zone hob & hood                                                                                                                                      |              |  |
| Closet (to house the boiler & provide storage space)                                                                                                                                          |              |  |
| Additional window in living room (only if ext.wall finish is wooden panels)                                                                                                                   |              |  |
| Ground-screw foundation                                                                                                                                                                       |              |  |
| Furniture: bed, couch, table                                                                                                                                                                  |              |  |
| Transport and unloading                                                                                                                                                                       |              |  |
| Assembly                                                                                                                                                                                      |              |  |