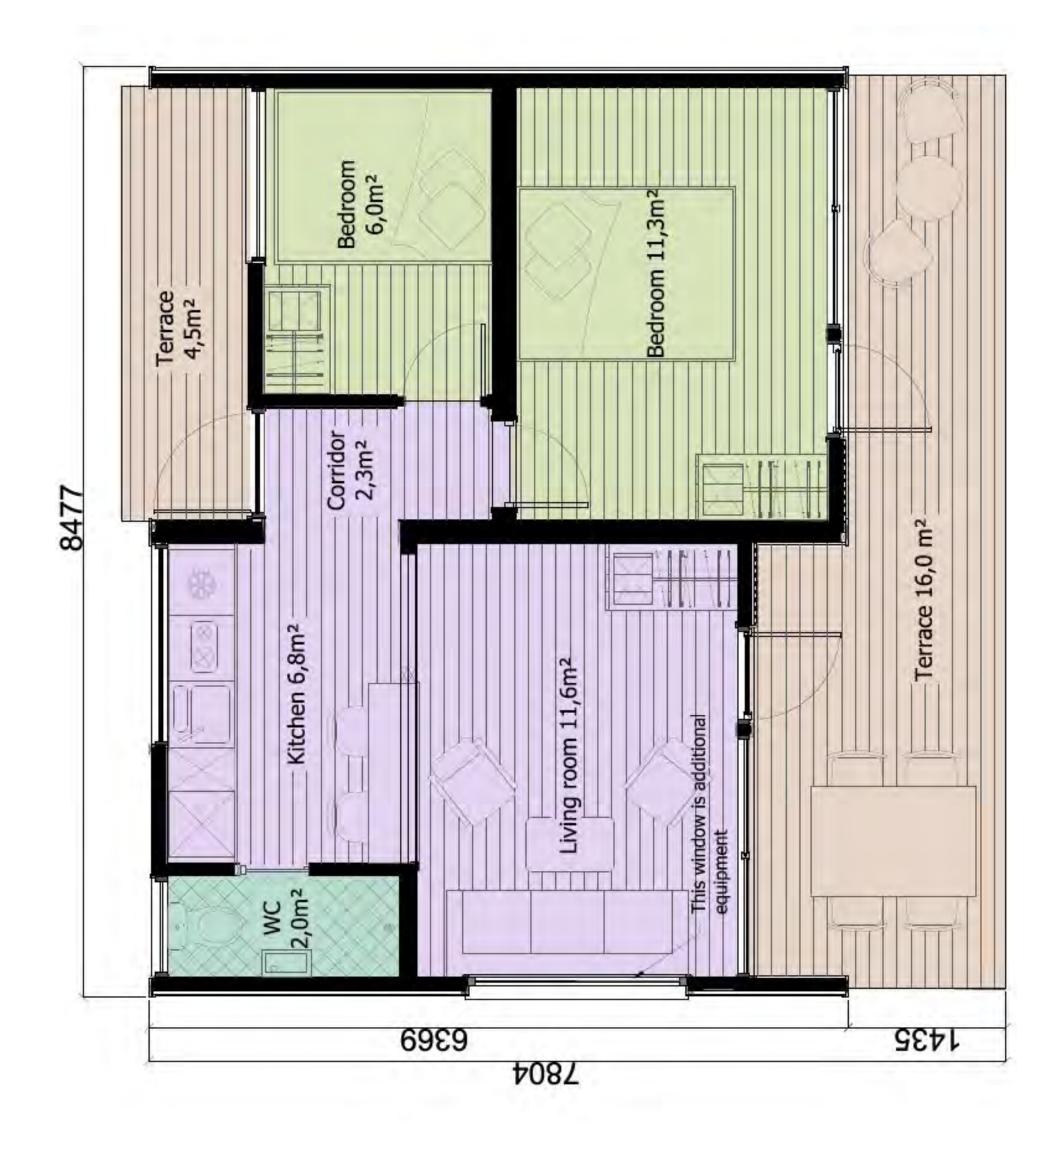

### DESIGNED FOR HIGH-QUALITY HOLIDAY AND WORK

DESIGNED FOR HIGH-QUALITY HOLIDAY AND WORK

| Modular House M-47                                                                                                                                                                            |              |  |
|-----------------------------------------------------------------------------------------------------------------------------------------------------------------------------------------------|--------------|--|
|                                                                                                                                                                                               |              |  |
| FOOTPRINT - 47m <sup>2</sup> , INTERNAL AREA = 34m <sup>2</sup> , PANTRY = 1,5 m <sup>2</sup> , TERRACE = 20m <sup>2</sup><br>✓ PERFECT SELF-CONTAINED LUXURY GLAMPING LODGE OR HOLIDAY HOUSE |              |  |
| -TO ION-                                                                                                                                                                                      |              |  |
| <ul> <li>✓ SOME ASSEMBLY REQUIRED</li> <li>✓ 6 MODULES - 2 BEDROOMS</li> </ul>                                                                                                                |              |  |
|                                                                                                                                                                                               |              |  |
| EACH MODULE WEIGHS LESS THAN 2,000KG - LIFTED BY A FORK<br>BASE ITEMS                                                                                                                         |              |  |
| Finished internally (walls, roof, floor) and fully insulated                                                                                                                                  | INCLUDED     |  |
|                                                                                                                                                                                               | •            |  |
| Windows & doors, triple glazed, PVC frame                                                                                                                                                     | <b>v</b>     |  |
| Electrical installation                                                                                                                                                                       | <b>√</b>     |  |
| h                                                                                                                                                                                             | <b>√</b>     |  |
| Terrace                                                                                                                                                                                       | <b>√</b>     |  |
| Plumbing installation & ventilation slots                                                                                                                                                     | $\checkmark$ |  |
| ADDITIONAL COST OPTIONS                                                                                                                                                                       | EXTRAS       |  |
| Air conditioning in main area with heating function                                                                                                                                           |              |  |
| Heated floor in main area                                                                                                                                                                     |              |  |
| Heated floor in WC                                                                                                                                                                            |              |  |
| Internal and external lighting units, sockets & switches                                                                                                                                      |              |  |
| Toilet, shower and washbasin with cupboard                                                                                                                                                    |              |  |
| Boiler                                                                                                                                                                                        |              |  |
| Kitchen with fridge, sink with taps, two zone hob & hood                                                                                                                                      |              |  |
| Closet (to house the boiler & provide storage space)                                                                                                                                          |              |  |
| Additional window in living room (only if ext.wall finish is wooden panels)                                                                                                                   |              |  |
| Ground-screw foundation                                                                                                                                                                       |              |  |
| Furniture: bed, couch, table                                                                                                                                                                  |              |  |
| Transport and unloading                                                                                                                                                                       |              |  |
| Assembly                                                                                                                                                                                      |              |  |