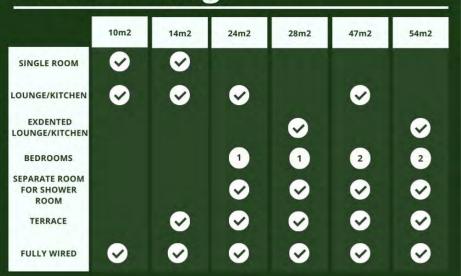

# **M-Cabin Range**

| Modular Room M-14                                                                                                                                                                                                                                                                                                                                                                                                                                                                                                                                                                                                                                                                                                                                                                                                                                                                                                                                                                                                                                                                                                                                                                                                                                                                                                                                                                                                                                                                                                                                                                                                                                                                                                                                                                                                                                                                                                                                                                                                                                                                              |          |  |
|------------------------------------------------------------------------------------------------------------------------------------------------------------------------------------------------------------------------------------------------------------------------------------------------------------------------------------------------------------------------------------------------------------------------------------------------------------------------------------------------------------------------------------------------------------------------------------------------------------------------------------------------------------------------------------------------------------------------------------------------------------------------------------------------------------------------------------------------------------------------------------------------------------------------------------------------------------------------------------------------------------------------------------------------------------------------------------------------------------------------------------------------------------------------------------------------------------------------------------------------------------------------------------------------------------------------------------------------------------------------------------------------------------------------------------------------------------------------------------------------------------------------------------------------------------------------------------------------------------------------------------------------------------------------------------------------------------------------------------------------------------------------------------------------------------------------------------------------------------------------------------------------------------------------------------------------------------------------------------------------------------------------------------------------------------------------------------------------|----------|--|
| asto                                                                                                                                                                                                                                                                                                                                                                                                                                                                                                                                                                                                                                                                                                                                                                                                                                                                                                                                                                                                                                                                                                                                                                                                                                                                                                                                                                                                                                                                                                                                                                                                                                                                                                                                                                                                                                                                                                                                                                                                                                                                                           | 4320     |  |
| Image: Contrast of the second sec |          |  |
| •                                                                                                                                                                                                                                                                                                                                                                                                                                                                                                                                                                                                                                                                                                                                                                                                                                                                                                                                                                                                                                                                                                                                                                                                                                                                                                                                                                                                                                                                                                                                                                                                                                                                                                                                                                                                                                                                                                                                                                                                                                                                                              | S        |  |
| •                                                                                                                                                                                                                                                                                                                                                                                                                                                                                                                                                                                                                                                                                                                                                                                                                                                                                                                                                                                                                                                                                                                                                                                                                                                                                                                                                                                                                                                                                                                                                                                                                                                                                                                                                                                                                                                                                                                                                                                                                                                                                              | INCLUDED |  |
| WEIGHS LESS THAN 2,000KG - LIFTED BY A FORKLIFT                                                                                                                                                                                                                                                                                                                                                                                                                                                                                                                                                                                                                                                                                                                                                                                                                                                                                                                                                                                                                                                                                                                                                                                                                                                                                                                                                                                                                                                                                                                                                                                                                                                                                                                                                                                                                                                                                                                                                                                                                                                |          |  |
| WEIGHS LESS THAN 2,000KG - LIFTED BY A FORKLIFT BASE ITEMS                                                                                                                                                                                                                                                                                                                                                                                                                                                                                                                                                                                                                                                                                                                                                                                                                                                                                                                                                                                                                                                                                                                                                                                                                                                                                                                                                                                                                                                                                                                                                                                                                                                                                                                                                                                                                                                                                                                                                                                                                                     |          |  |
| WEIGHS LESS THAN 2,000KG - LIFTED BY A FORKLIFT BASE ITEMS Finished internally (walls, roof, floor) and fully insulated                                                                                                                                                                                                                                                                                                                                                                                                                                                                                                                                                                                                                                                                                                                                                                                                                                                                                                                                                                                                                                                                                                                                                                                                                                                                                                                                                                                                                                                                                                                                                                                                                                                                                                                                                                                                                                                                                                                                                                        |          |  |
| WEIGHS LESS THAN 2,000KG - LIFTED BY A FORKLIFT BASE ITEMS Finished internally (walls, roof, floor) and fully insulated Windows & doors, triple glazed, PVC frame                                                                                                                                                                                                                                                                                                                                                                                                                                                                                                                                                                                                                                                                                                                                                                                                                                                                                                                                                                                                                                                                                                                                                                                                                                                                                                                                                                                                                                                                                                                                                                                                                                                                                                                                                                                                                                                                                                                              |          |  |
| <ul> <li>WEIGHS LESS THAN 2,000KG - LIFTED BY A FORKLIFT</li> <li>BASE ITEMS</li> <li>Finished internally (walls, roof, floor) and fully insulated</li> <li>Windows &amp; doors, triple glazed, PVC frame</li> <li>Electrical installation</li> <li>Profiled classic metal sheets or painted wooden external</li> </ul>                                                                                                                                                                                                                                                                                                                                                                                                                                                                                                                                                                                                                                                                                                                                                                                                                                                                                                                                                                                                                                                                                                                                                                                                                                                                                                                                                                                                                                                                                                                                                                                                                                                                                                                                                                        |          |  |
| <ul> <li>WEIGHS LESS THAN 2,000KG - LIFTED BY A FORKLIFT</li> <li>BASE ITEMS</li> <li>Finished internally (walls, roof, floor) and fully insulated</li> <li>Windows &amp; doors, triple glazed, PVC frame</li> <li>Electrical installation</li> <li>Profiled classic metal sheets or painted wooden external cladding</li> </ul>                                                                                                                                                                                                                                                                                                                                                                                                                                                                                                                                                                                                                                                                                                                                                                                                                                                                                                                                                                                                                                                                                                                                                                                                                                                                                                                                                                                                                                                                                                                                                                                                                                                                                                                                                               |          |  |
| <ul> <li>WEIGHS LESS THAN 2,000KG - LIFTED BY A FORKLIFT</li> <li>BASE ITEMS</li> <li>Finished internally (walls, roof, floor) and fully insulated</li> <li>Windows &amp; doors, triple glazed, PVC frame</li> <li>Electrical installation</li> <li>Profiled classic metal sheets or painted wooden external cladding</li> <li>Terrace</li> </ul>                                                                                                                                                                                                                                                                                                                                                                                                                                                                                                                                                                                                                                                                                                                                                                                                                                                                                                                                                                                                                                                                                                                                                                                                                                                                                                                                                                                                                                                                                                                                                                                                                                                                                                                                              | INCLUDED |  |
| <ul> <li>WEIGHS LESS THAN 2,000KG - LIFTED BY A FORKLIFT</li> <li>BASE ITEMS</li> <li>Finished internally (walls, roof, floor) and fully insulated</li> <li>Windows &amp; doors, triple glazed, PVC frame</li> <li>Electrical installation</li> <li>Profiled classic metal sheets or painted wooden external cladding</li> <li>Terrace</li> <li>ADDITIONAL COST OPTIONS</li> </ul>                                                                                                                                                                                                                                                                                                                                                                                                                                                                                                                                                                                                                                                                                                                                                                                                                                                                                                                                                                                                                                                                                                                                                                                                                                                                                                                                                                                                                                                                                                                                                                                                                                                                                                             | INCLUDED |  |
| <ul> <li>WEIGHS LESS THAN 2,000KG - LIFTED BY A FORKLIFT</li> <li>BASE ITEMS</li> <li>Finished internally (walls, roof, floor) and fully insulated</li> <li>Windows &amp; doors, triple glazed, PVC frame</li> <li>Electrical installation</li> <li>Profiled classic metal sheets or painted wooden external cladding</li> <li>Terrace</li> <li>ADDITIONAL COST OPTIONS</li> <li>Air conditioner with heating function</li> </ul>                                                                                                                                                                                                                                                                                                                                                                                                                                                                                                                                                                                                                                                                                                                                                                                                                                                                                                                                                                                                                                                                                                                                                                                                                                                                                                                                                                                                                                                                                                                                                                                                                                                              | INCLUDED |  |
| <ul> <li>WEIGHS LESS THAN 2,000KG - LIFTED BY A FORKLIFT</li> <li>BASE ITEMS</li> <li>Finished internally (walls, roof, floor) and fully insulated</li> <li>Windows &amp; doors, triple glazed, PVC frame</li> <li>Electrical installation</li> <li>Profiled classic metal sheets or painted wooden external cladding</li> <li>Terrace</li> <li>ADDITIONAL COST OPTIONS</li> <li>Air conditioner with heating function</li> <li>Heated floor</li> </ul>                                                                                                                                                                                                                                                                                                                                                                                                                                                                                                                                                                                                                                                                                                                                                                                                                                                                                                                                                                                                                                                                                                                                                                                                                                                                                                                                                                                                                                                                                                                                                                                                                                        | INCLUDED |  |
| <ul> <li>WEIGHS LESS THAN 2,000KG - LIFTED BY A FORKLIFT</li> <li>BASE ITEMS</li> <li>Finished internally (walls, roof, floor) and fully insulated</li> <li>Windows &amp; doors, triple glazed, PVC frame</li> <li>Electrical installation</li> <li>Profiled classic metal sheets or painted wooden external cladding</li> <li>Terrace</li> <li>ADDITIONAL COST OPTIONS</li> <li>Air conditioner with heating function</li> <li>Heated floor</li> <li>Internal and external lighting units, sockets and switches</li> </ul>                                                                                                                                                                                                                                                                                                                                                                                                                                                                                                                                                                                                                                                                                                                                                                                                                                                                                                                                                                                                                                                                                                                                                                                                                                                                                                                                                                                                                                                                                                                                                                    | INCLUDED |  |
| <ul> <li>WEIGHS LESS THAN 2,000KG - LIFTED BY A FORKLIFT</li> <li>BASE ITEMS</li> <li>Finished internally (walls, roof, floor) and fully insulated</li> <li>Windows &amp; doors, triple glazed, PVC frame</li> <li>Electrical installation</li> <li>Profiled classic metal sheets or painted wooden external cladding</li> <li>Terrace</li> <li>ADDITIONAL COST OPTIONS</li> <li>Air conditioner with heating function</li> <li>Heated floor</li> <li>Internal and external lighting units, sockets and switches</li> <li>Ground-screw foundation</li> </ul>                                                                                                                                                                                                                                                                                                                                                                                                                                                                                                                                                                                                                                                                                                                                                                                                                                                                                                                                                                                                                                                                                                                                                                                                                                                                                                                                                                                                                                                                                                                                   | INCLUDED |  |

### DESIGNED FOR HIGH-QUALITY HOLIDAY AND WORK

DESIGNED FOR HIGH-QUALITY HOLIDAY AND WORK

| Modular House M-47                                                                                                                                                                            |              |  |
|-----------------------------------------------------------------------------------------------------------------------------------------------------------------------------------------------|--------------|--|
|                                                                                                                                                                                               |              |  |
| FOOTPRINT - 47m <sup>2</sup> , INTERNAL AREA = 34m <sup>2</sup> , PANTRY = 1,5 m <sup>2</sup> , TERRACE = 20m <sup>2</sup><br>✓ PERFECT SELF-CONTAINED LUXURY GLAMPING LODGE OR HOLIDAY HOUSE |              |  |
| -TO ION-                                                                                                                                                                                      |              |  |
| <ul> <li>✓ SOME ASSEMBLY REQUIRED</li> <li>✓ 6 MODULES - 2 BEDROOMS</li> </ul>                                                                                                                |              |  |
|                                                                                                                                                                                               |              |  |
| EACH MODULE WEIGHS LESS THAN 2,000KG - LIFTED BY A FORK<br>BASE ITEMS                                                                                                                         |              |  |
| Finished internally (walls, roof, floor) and fully insulated                                                                                                                                  | INCLUDED     |  |
|                                                                                                                                                                                               | •            |  |
| Windows & doors, triple glazed, PVC frame                                                                                                                                                     | <b>v</b>     |  |
| Electrical installation                                                                                                                                                                       | <b>√</b>     |  |
| h                                                                                                                                                                                             | <b>√</b>     |  |
| Terrace                                                                                                                                                                                       | <b>√</b>     |  |
| Plumbing installation & ventilation slots                                                                                                                                                     | $\checkmark$ |  |
| ADDITIONAL COST OPTIONS                                                                                                                                                                       | EXTRAS       |  |
| Air conditioning in main area with heating function                                                                                                                                           |              |  |
| Heated floor in main area                                                                                                                                                                     |              |  |
| Heated floor in WC                                                                                                                                                                            |              |  |
| Internal and external lighting units, sockets & switches                                                                                                                                      |              |  |
| Toilet, shower and washbasin with cupboard                                                                                                                                                    |              |  |
| Boiler                                                                                                                                                                                        |              |  |
| Kitchen with fridge, sink with taps, two zone hob & hood                                                                                                                                      |              |  |
| Closet (to house the boiler & provide storage space)                                                                                                                                          |              |  |
| Additional window in living room (only if ext.wall finish is wooden panels)                                                                                                                   |              |  |
| Ground-screw foundation                                                                                                                                                                       |              |  |
| Furniture: bed, couch, table                                                                                                                                                                  |              |  |
| Transport and unloading                                                                                                                                                                       |              |  |
| Assembly                                                                                                                                                                                      |              |  |