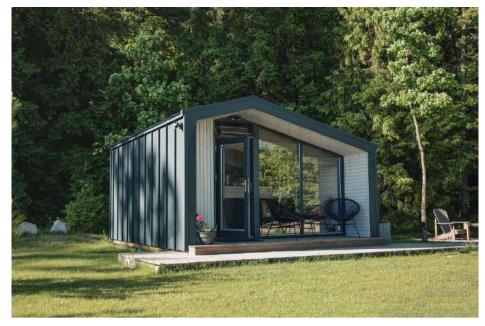

## odular Cabin wc

- PERFECT SELF-CONTAINED LUXURY GLAMPING CABIN
- **SOME ASSEMBLY REQUIRED**
- **EACH MODULE WEIGHS LESS THAN 2,000KG LIFTED BY A FORKLIFT**

| BASE ITEMS                                                                  | INCLUDED |
|-----------------------------------------------------------------------------|----------|
| Finished internally (walls, roof, floor) and fully insulated                | ✓        |
| Windows & doors, triple glazed, PVC frame                                   | <b>√</b> |
| Electrical installation                                                     | <b>✓</b> |
| h                                                                           | <b>√</b> |
| Terrace                                                                     | <b>√</b> |
| Plumbing installation & ventilation slots                                   | <b>√</b> |
| ADDITIONAL COST OPTIONS                                                     | EXTRAS   |
| Air conditioning in main area with heating function                         |          |
| Heated floor in main area                                                   |          |
| Heated floor in WC                                                          |          |
| Internal and external lighting units, sockets & switches                    |          |
| Toilet, shower and washbasin with cupboard                                  |          |
| Boiler                                                                      |          |
| Kitchen with fridge, sink with taps, two zone hob & hood                    |          |
| Closet (to house the boiler & provide storage space)                        |          |
| Additional window in living room (only if ext.wall finish is wooden panels) |          |
| Ground-screw foundation                                                     |          |
| Furniture: bed, couch, table                                                |          |
| Transport and unloading                                                     |          |
| Assembly                                                                    |          |