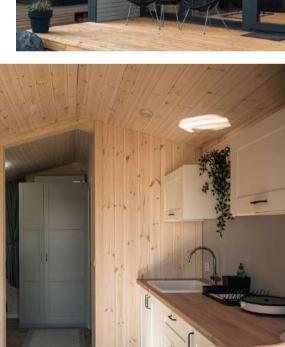

## odular Cabin wc

- PERFECT SELF-CONTAINED LUXURY GLAMPING CABIN
- **SOME ASSEMBLY REQUIRED**
- **EACH MODULE WEIGHS LESS THAN 2,000KG LIFTED BY A FORKLIFT**

| BASE ITEMS                                                                  | INCLUDED |
|-----------------------------------------------------------------------------|----------|
| Finished internally (walls, roof, floor) and fully insulated                | ✓        |
| Windows & doors, triple glazed, PVC frame                                   | <b>√</b> |
| Electrical installation                                                     | <b>✓</b> |
| h                                                                           | <b>√</b> |
| Terrace                                                                     | <b>√</b> |
| Plumbing installation & ventilation slots                                   | <b>√</b> |
| ADDITIONAL COST OPTIONS                                                     | EXTRAS   |
| Air conditioning in main area with heating function                         |          |
| Heated floor in main area                                                   |          |
| Heated floor in WC                                                          |          |
| Internal and external lighting units, sockets & switches                    |          |
| Toilet, shower and washbasin with cupboard                                  |          |
| Boiler                                                                      |          |
| Kitchen with fridge, sink with taps, two zone hob & hood                    |          |
| Closet (to house the boiler & provide storage space)                        |          |
| Additional window in living room (only if ext.wall finish is wooden panels) |          |
| Ground-screw foundation                                                     |          |
| Furniture: bed, couch, table                                                |          |
| Transport and unloading                                                     |          |
| Assembly                                                                    |          |