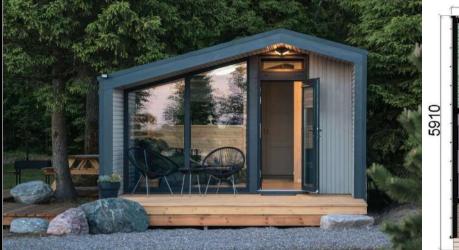

## odular Cabin wc

- PERFECT SELF-CONTAINED LUXURY GLAMPING CABIN
- **SOME ASSEMBLY REQUIRED**
- **EACH MODULE WEIGHS LESS THAN 2,000KG LIFTED BY A FORKLIFT**

| BASE ITEMS                                                                  | INCLUDED |
|-----------------------------------------------------------------------------|----------|
| Finished internally (walls, roof, floor) and fully insulated                | ✓        |
| Windows & doors, triple glazed, PVC frame                                   | <b>√</b> |
| Electrical installation                                                     | <b>✓</b> |
| h                                                                           | <b>√</b> |
| Terrace                                                                     | <b>√</b> |
| Plumbing installation & ventilation slots                                   | <b>√</b> |
| ADDITIONAL COST OPTIONS                                                     | EXTRAS   |
| Air conditioning in main area with heating function                         |          |
| Heated floor in main area                                                   |          |
| Heated floor in WC                                                          |          |
| Internal and external lighting units, sockets & switches                    |          |
| Toilet, shower and washbasin with cupboard                                  |          |
| Boiler                                                                      |          |
| Kitchen with fridge, sink with taps, two zone hob & hood                    |          |
| Closet (to house the boiler & provide storage space)                        |          |
| Additional window in living room (only if ext.wall finish is wooden panels) |          |
| Ground-screw foundation                                                     |          |
| Furniture: bed, couch, table                                                |          |
| Transport and unloading                                                     |          |
| Assembly                                                                    |          |