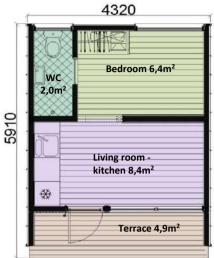

## odular Cabin wc

- PERFECT SELF-CONTAINED LUXURY GLAMPING CABIN
- **SOME ASSEMBLY REQUIRED**
- **EACH MODULE WEIGHS LESS THAN 2,000KG LIFTED BY A FORKLIFT**

| BASE ITEMS                                                                  | INCLUDED |
|-----------------------------------------------------------------------------|----------|
| Finished internally (walls, roof, floor) and fully insulated                | ✓        |
| Windows & doors, triple glazed, PVC frame                                   | <b>√</b> |
| Electrical installation                                                     | <b>✓</b> |
| h                                                                           | <b>√</b> |
| Terrace                                                                     | <b>√</b> |
| Plumbing installation & ventilation slots                                   | <b>√</b> |
| ADDITIONAL COST OPTIONS                                                     | EXTRAS   |
| Air conditioning in main area with heating function                         |          |
| Heated floor in main area                                                   |          |
| Heated floor in WC                                                          |          |
| Internal and external lighting units, sockets & switches                    |          |
| Toilet, shower and washbasin with cupboard                                  |          |
| Boiler                                                                      |          |
| Kitchen with fridge, sink with taps, two zone hob & hood                    |          |
| Closet (to house the boiler & provide storage space)                        |          |
| Additional window in living room (only if ext.wall finish is wooden panels) |          |
| Ground-screw foundation                                                     |          |
| Furniture: bed, couch, table                                                |          |
| Transport and unloading                                                     |          |
| Assembly                                                                    |          |