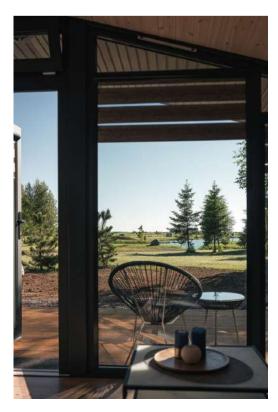

## odular Cabin wc

- PERFECT SELF-CONTAINED LUXURY GLAMPING CABIN
- **SOME ASSEMBLY REQUIRED**
- **EACH MODULE WEIGHS LESS THAN 2,000KG LIFTED BY A FORKLIFT**

| BASE ITEMS                                                                  | INCLUDED |
|-----------------------------------------------------------------------------|----------|
| Finished internally (walls, roof, floor) and fully insulated                | ✓        |
| Windows & doors, triple glazed, PVC frame                                   | <b>√</b> |
| Electrical installation                                                     | <b>✓</b> |
| h                                                                           | <b>√</b> |
| Terrace                                                                     | <b>√</b> |
| Plumbing installation & ventilation slots                                   | <b>√</b> |
| ADDITIONAL COST OPTIONS                                                     | EXTRAS   |
| Air conditioning in main area with heating function                         |          |
| Heated floor in main area                                                   |          |
| Heated floor in WC                                                          |          |
| Internal and external lighting units, sockets & switches                    |          |
| Toilet, shower and washbasin with cupboard                                  |          |
| Boiler                                                                      |          |
| Kitchen with fridge, sink with taps, two zone hob & hood                    |          |
| Closet (to house the boiler & provide storage space)                        |          |
| Additional window in living room (only if ext.wall finish is wooden panels) |          |
| Ground-screw foundation                                                     |          |
| Furniture: bed, couch, table                                                |          |
| Transport and unloading                                                     |          |
| Assembly                                                                    |          |