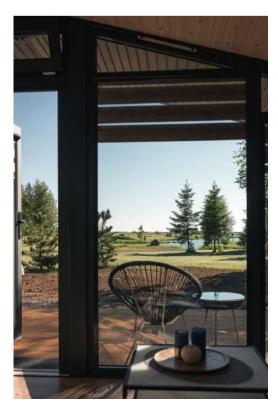

## FOOTPRINT = 14m<sup>2</sup>, INTERNAL AREA = 8m<sup>2</sup>, TERRACE = 5m<sup>2</sup>

- **✓** PERFECT FOR GARDEN ROOM, HOME OFFICE OR ACCOMMODATION
- **✓** SIMPLE 2 HOUR ASSEMBLY REQUIRED
- **✓** WEIGHS LESS THAN 2,000KG LIFTED BY A FORKLIFT