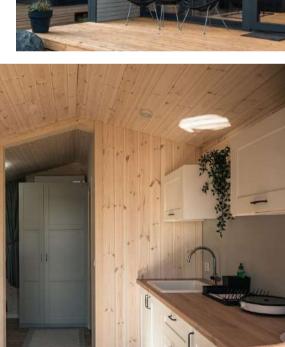

## FOOTPRINT = 14m<sup>2</sup>, INTERNAL AREA = 8m<sup>2</sup>, TERRACE = 5m<sup>2</sup>

- **✓** PERFECT FOR GARDEN ROOM, HOME OFFICE OR ACCOMMODATION
- **✓** SIMPLE 2 HOUR ASSEMBLY REQUIRED
- **✓** WEIGHS LESS THAN 2,000KG LIFTED BY A FORKLIFT

| BASE ITEMS                                                        | INCLUDED     |
|-------------------------------------------------------------------|--------------|
| Finished internally (walls, roof, floor) and fully insulated      | $\checkmark$ |
| Windows & doors, triple glazed, PVC frame                         | $\checkmark$ |
| Electrical installation                                           | $\checkmark$ |
| Profiled classic metal sheets or painted wooden external cladding | ✓            |
| Terrace                                                           | ✓            |
| ADDITIONAL COST OPTIONS                                           | EXTRAS       |
| Air conditioner with heating function                             |              |
| Heated floor                                                      |              |
| Internal and external lighting units, sockets and switches        |              |
| Ground-screw foundation                                           |              |
| Furniture: bed, couch, table                                      |              |
| Transport and unloading                                           |              |
| Assembly                                                          |              |