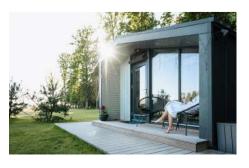

## FOOTPRINT = 14m<sup>2</sup>, INTERNAL AREA = 8m<sup>2</sup>, TERRACE = 5m<sup>2</sup>

- **✓** PERFECT FOR GARDEN ROOM, HOME OFFICE OR ACCOMMODATION
- **✓** SIMPLE 2 HOUR ASSEMBLY REQUIRED
- **✓** WEIGHS LESS THAN 2,000KG LIFTED BY A FORKLIFT