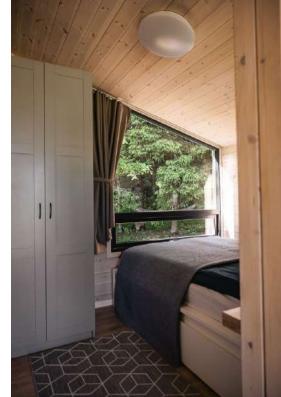

## FOOTPRINT = 14m<sup>2</sup>, INTERNAL AREA = 8m<sup>2</sup>, TERRACE = 5m<sup>2</sup>

- **✓** PERFECT FOR GARDEN ROOM, HOME OFFICE OR ACCOMMODATION
- **✓** SIMPLE 2 HOUR ASSEMBLY REQUIRED
- **✓** WEIGHS LESS THAN 2,000KG LIFTED BY A FORKLIFT