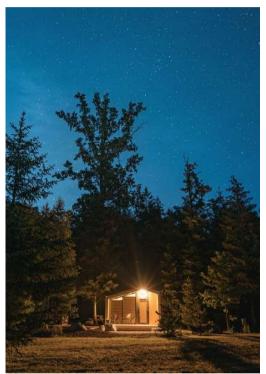

## FOOTPRINT = 14m<sup>2</sup>, INTERNAL AREA = 8m<sup>2</sup>, TERRACE = 5m<sup>2</sup>

- **✓** PERFECT FOR GARDEN ROOM, HOME OFFICE OR ACCOMMODATION
- **✓** SIMPLE 2 HOUR ASSEMBLY REQUIRED
- **✓** WEIGHS LESS THAN 2,000KG LIFTED BY A FORKLIFT