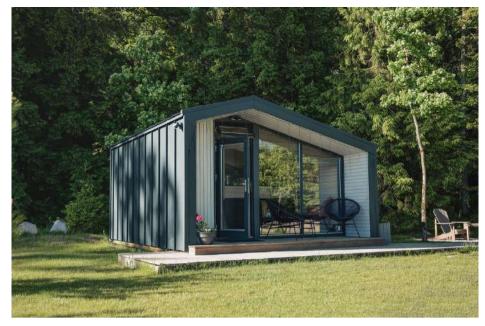

## FOOTPRINT = 14m<sup>2</sup>, INTERNAL AREA = 8m<sup>2</sup>, TERRACE = 5m<sup>2</sup>

- **✓** PERFECT FOR GARDEN ROOM, HOME OFFICE OR ACCOMMODATION
- **✓** SIMPLE 2 HOUR ASSEMBLY REQUIRED
- **✓** WEIGHS LESS THAN 2,000KG LIFTED BY A FORKLIFT