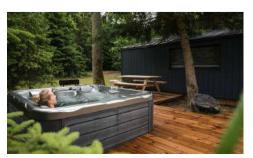

## FOOTPRINT = 14m<sup>2</sup>, INTERNAL AREA = 8m<sup>2</sup>, TERRACE = 5m<sup>2</sup>

- **✓** PERFECT FOR GARDEN ROOM, HOME OFFICE OR ACCOMMODATION
- **✓** SIMPLE 2 HOUR ASSEMBLY REQUIRED
- **✓** WEIGHS LESS THAN 2,000KG LIFTED BY A FORKLIFT