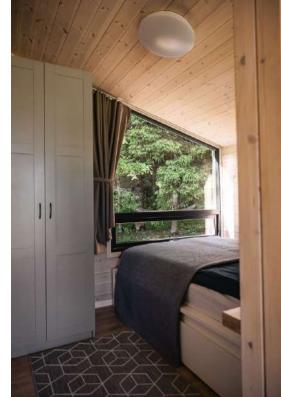

## Modular Room M-10 4320 **FOOTPRINT = 10m<sup>2</sup>, INTERNAL AREA = 8m<sup>2</sup>** PERFECT FOR GARDEN ROOM, HOME OFFICE OR ACCOMMODATION **NO ASSEMBLY REQUIRED** WEIGHS LESS THAN 2,000KG - LIFTED BY A FORKLIFT **INCLUDED BASE ITEMS** Finished internally (walls, roof, floor) and fully insulated Windows & doors, triple glazed, PVC frame **Electrical installation** h **ADDITIONAL COST OPTIONS EXTRAS** Air conditioner with heating function **Heated floor** Internal and external lighting units, sockets and switches **Ground-screw Foundation**

Logspan Milton Brae Road Dumbarton Glasgow G82 2TX

Furniture: bed, couch, table

**Transport and unloading** 