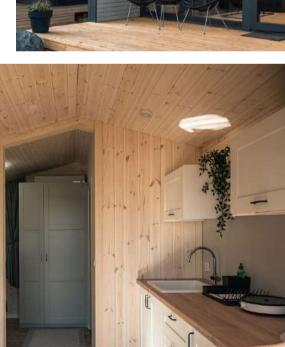

## Modular Room M-10 4320 **FOOTPRINT = 10m<sup>2</sup>, INTERNAL AREA = 8m<sup>2</sup>** PERFECT FOR GARDEN ROOM, HOME OFFICE OR ACCOMMODATION **NO ASSEMBLY REQUIRED** WEIGHS LESS THAN 2,000KG - LIFTED BY A FORKLIFT **INCLUDED BASE ITEMS** Finished internally (walls, roof, floor) and fully insulated Windows & doors, triple glazed, PVC frame **Electrical installation** h **ADDITIONAL COST OPTIONS EXTRAS** Air conditioner with heating function **Heated floor** Internal and external lighting units, sockets and switches **Ground-screw Foundation**

Logspan Milton Brae Road Dumbarton Glasgow G82 2TX

Furniture: bed, couch, table

**Transport and unloading** 