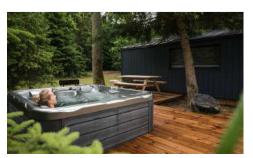

## Modular Room M-10 4320 **FOOTPRINT = 10m<sup>2</sup>, INTERNAL AREA = 8m<sup>2</sup>** PERFECT FOR GARDEN ROOM, HOME OFFICE OR ACCOMMODATION **NO ASSEMBLY REQUIRED** WEIGHS LESS THAN 2,000KG - LIFTED BY A FORKLIFT **INCLUDED BASE ITEMS** Finished internally (walls, roof, floor) and fully insulated Windows & doors, triple glazed, PVC frame **Electrical installation** h **ADDITIONAL COST OPTIONS EXTRAS** Air conditioner with heating function **Heated floor** Internal and external lighting units, sockets and switches **Ground-screw Foundation**