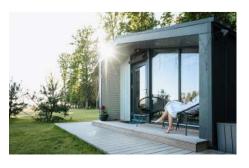

## Modular Room M-10 4320 **FOOTPRINT = 10m<sup>2</sup>, INTERNAL AREA = 8m<sup>2</sup>** PERFECT FOR GARDEN ROOM, HOME OFFICE OR ACCOMMODATION **NO ASSEMBLY REQUIRED** WEIGHS LESS THAN 2,000KG - LIFTED BY A FORKLIFT **INCLUDED BASE ITEMS** Finished internally (walls, roof, floor) and fully insulated Windows & doors, triple glazed, PVC frame **Electrical installation** h **ADDITIONAL COST OPTIONS EXTRAS** Air conditioner with heating function **Heated floor** Internal and external lighting units, sockets and switches **Ground-screw Foundation**