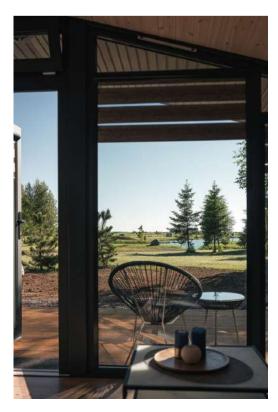

## Modular Room M-10 4320 **FOOTPRINT = 10m<sup>2</sup>, INTERNAL AREA = 8m<sup>2</sup>** PERFECT FOR GARDEN ROOM, HOME OFFICE OR ACCOMMODATION **NO ASSEMBLY REQUIRED** WEIGHS LESS THAN 2,000KG - LIFTED BY A FORKLIFT **INCLUDED BASE ITEMS** Finished internally (walls, roof, floor) and fully insulated Windows & doors, triple glazed, PVC frame **Electrical installation** h **ADDITIONAL COST OPTIONS EXTRAS** Air conditioner with heating function **Heated floor** Internal and external lighting units, sockets and switches **Ground-screw Foundation**