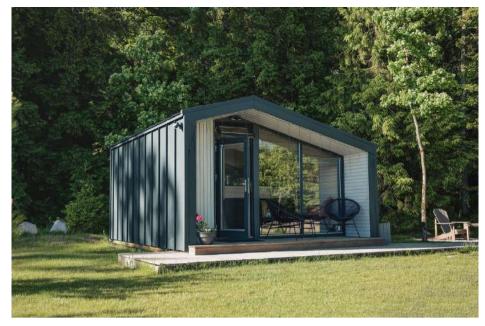

## DESIGNED FOR HIGH-QUALITY HOLIDAY AND WORK

## Modular Room M-10 4320 **FOOTPRINT = 10m<sup>2</sup>, INTERNAL AREA = 8m<sup>2</sup>** PERFECT FOR GARDEN ROOM, HOME OFFICE OR ACCOMMODATION **NO ASSEMBLY REQUIRED** WEIGHS LESS THAN 2,000KG - LIFTED BY A FORKLIFT **INCLUDED BASE ITEMS** Finished internally (walls, roof, floor) and fully insulated Windows & doors, triple glazed, PVC frame **Electrical installation** h **ADDITIONAL COST OPTIONS EXTRAS** Air conditioner with heating function **Heated floor** Internal and external lighting units, sockets and switches **Ground-screw Foundation**