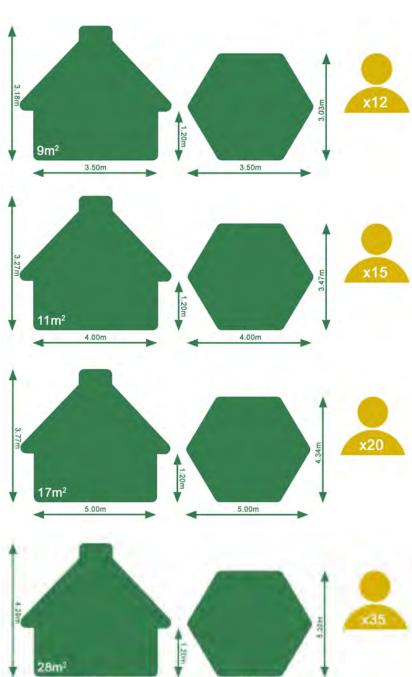

a plug in electric radiator or a wood burner. Sockets and switches can be installed at the time of build as well.

#### Is an off-grid option possible?

Yes. We can quote for and install Solar Panels as well as all the associated electrical and electronic systems.

#### What maintenance is required?

As it is supplied as untreated timber, it will require a high quality treatment at least every other year on the outside. It is very important that this is budgeted for at the start.

#### Can you be spoke build to our specification?

Yes, there is no issue with this at all.

#### Do I need planning permission?

We always recommend checking with your local council to see what they say. We can supply scale drawings if required.

If you need anymore information, please do get in touch!











































01389 734 572 info@logspan.com www.logspan.com

Milton Brae Road, Milton, Dumbarton, Glasgow, G82 2TX