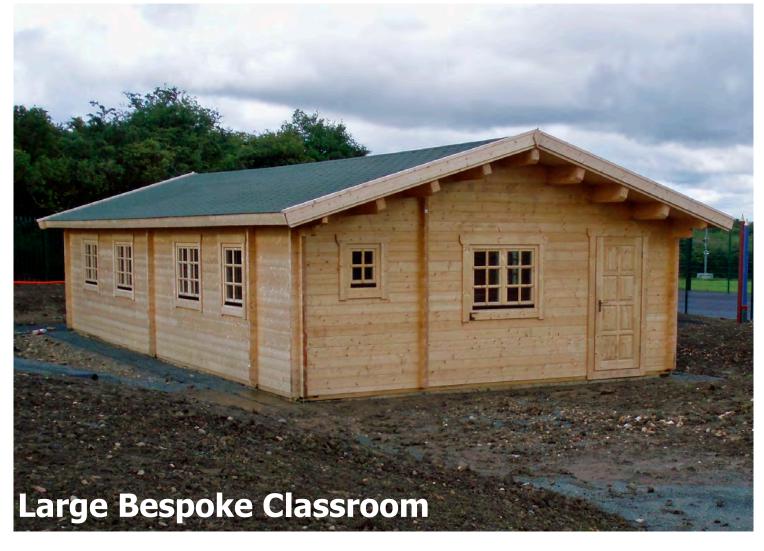

### **Specification**

Base Frame: Pressure Treated Frame

Wood: Scandinavian Spruce

Floor: 20mm Tongue & Groove Floor or 30mm Pressure Treated Decking

Single Walls: 45mm, 60mm or 95mm Solid Tongue & Groove

Twin Walls: Fully Insulated Walls

Roof: 20mm Tongue & Groove Roof boards

• Floor Insulation: 50mm Kingspan Insulation

Roof Insulation: 50mm Rockwool Insulation

Glazing: Single or Double Glazed Windows & Doors

Roof Covering: Bitumen Roofing Shingles, Metal or EDPM Rubber Roofing

• Hardware: Euro Locks, Handles, Screws & Fixings Included