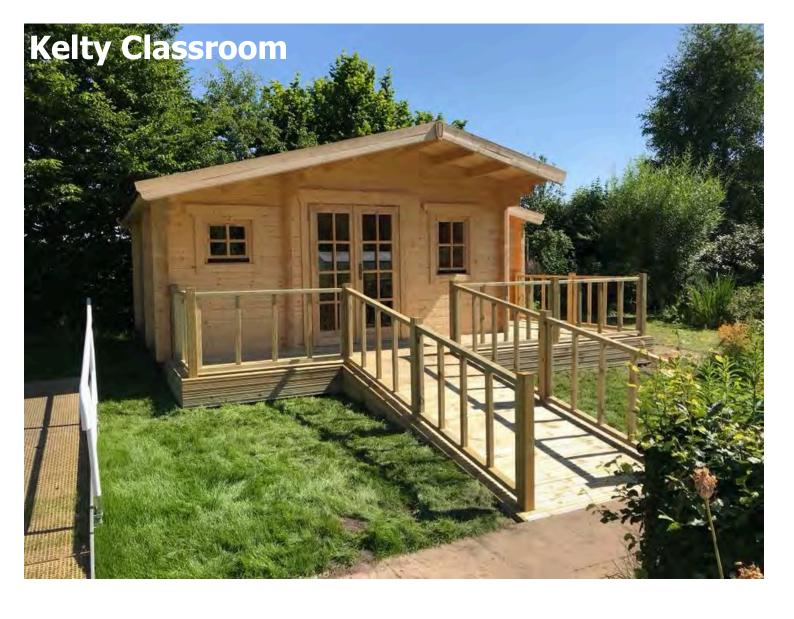

### **Specification**

Base Frame: Pressure Treated Frame

Wood: Scandinavian Spruce

Floor: 20mm Tongue & Groove Floor or 30mm Pressure Treated Decking

Single Walls: 45mm, 60mm or 95mm Solid Tongue & Groove

Twin Walls: Fully Insulated Walls

Roof: 20mm Tongue & Groove Roof boards

• Floor Insulation: 50mm Kingspan Insulation

Roof Insulation: 50mm Rockwool Insulation

Glazing: Single or Double Glazed Windows & Doors

Roof Covering: Bitumen Roofing Shingles, Metal or EDPM Rubber Roofing

• Hardware: Euro Locks, Handles, Screws & Fixings Included