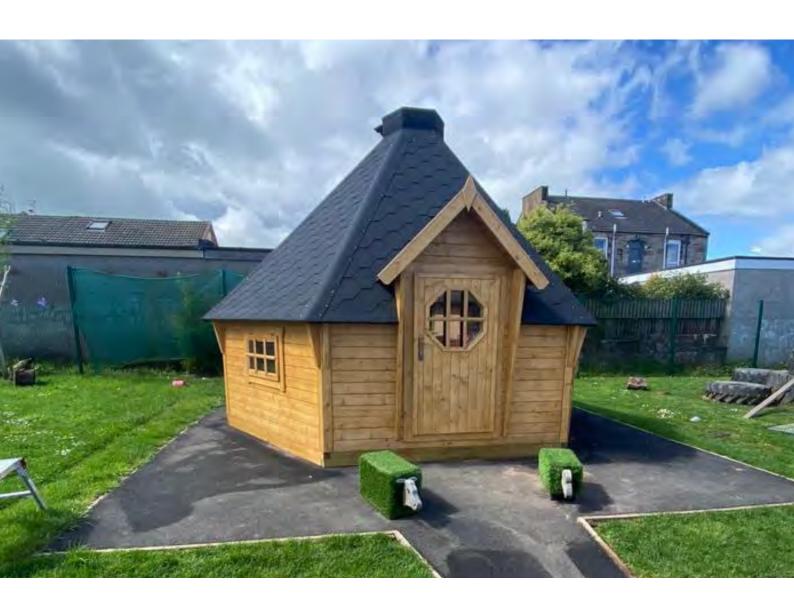

## **Outdoor Learning Spaces**

The cost effective solution for your School

# LOGS PAN

### **Specification**

Base Frame: Pressure Treated Frame

Wood: Scandinavian Spruce

Floor: 20mm Tongue & Groove Floor or 30mm Pressure Treated Decking

Single Walls: 45mm, 60mm or 95mm Solid Tongue & Groove

Twin Walls: Fully Insulated Walls

Roof: 20mm Tongue & Groove Roof boards

• Floor Insulation: 50mm Kingspan Insulation

Roof Insulation: 50mm Rockwool Insulation

Glazing: Single or Double Glazed Windows & Doors

Roof Covering: Bitumen Roofing Shingles, Metal or EDPM Rubber Roofing

• Hardware: Euro Locks, Handles, Screws & Fixings Included